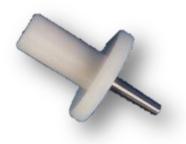

## **Test Pin probe -- Model TPP15**

This is a precision probe made in accordance with all IEC standards listed below. The **Test Pin Probe** is used to test for accessibility of small objects and meets IEC, CSA and UL requirements. The probe is made of stainless steel with a Delrin® handle. The stainless steel pin is 3 mm in diameter at the tip. It is tapered over a 15 mm length to finish at 4 mm in diameter at the handle.