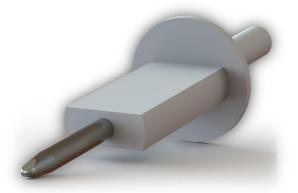

## **Unjointed Finger Probe -- Model UFP20**

This is a precision probe made in accordance with all IEC standards listed below. It is also used for CSA and UL requirements. The Unjointed Finger Probe is made for forceful insertion where the flexibility of the Jointed Finger Probe would be difficult. The finger is made of stainless steel and the rest of the instrument is Delrin®. The handle is designed with a threaded hole for use with force gauges. The handle also is electrically connected to the fingertip for continuity measurements.